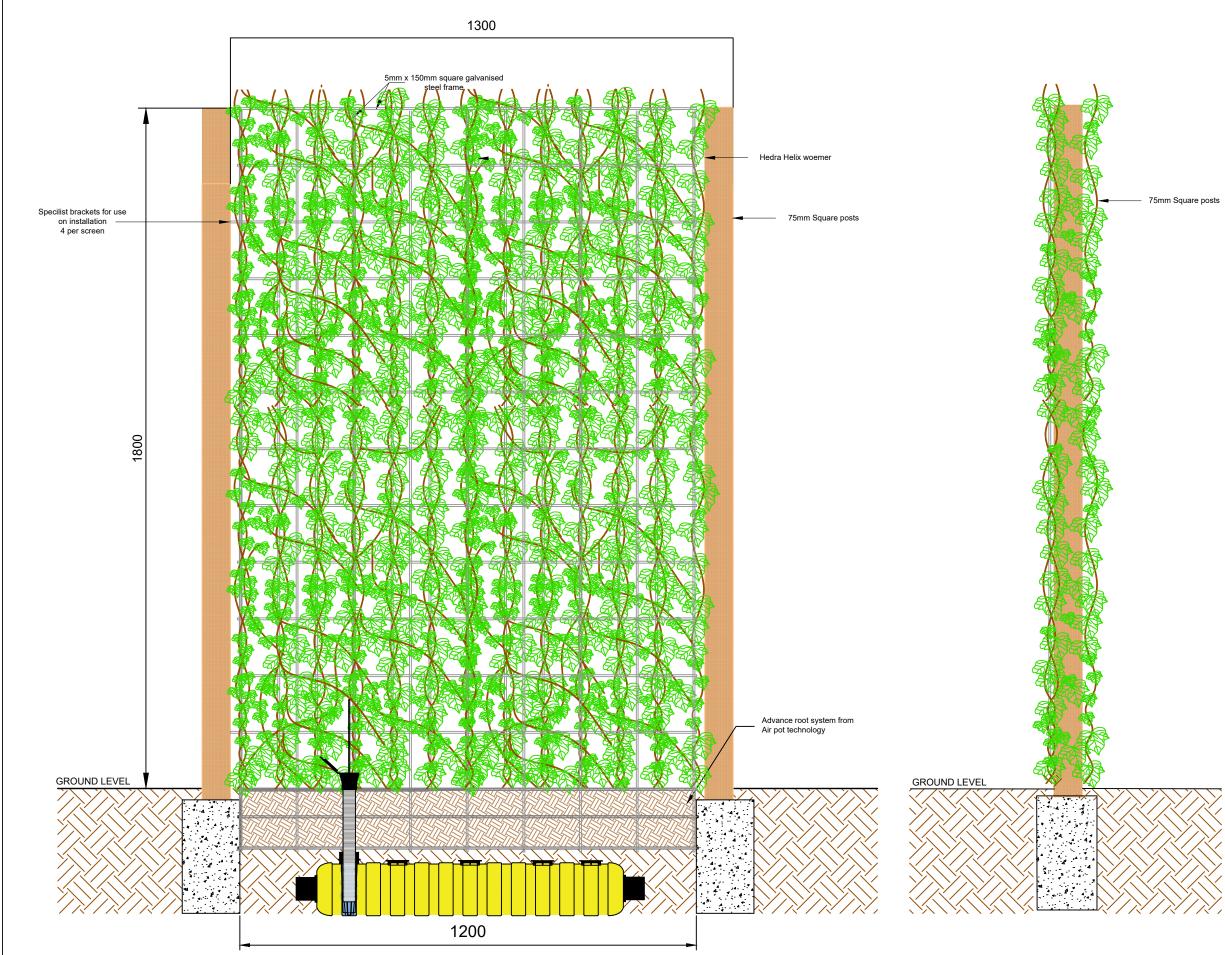

| NOTES: |
|--------|
|--------|

1) All DWG's are indicative unless specified.

- 150mm x 150mm Galvinised Grid
- 5mm wire thickness ٠
- 65 Hedra plants per screen •
- UK Grown •
- Growing media consists of the following; ٠
- Slow release fertiliser to aid establishment 1. (12-14 month osmocote technology)
- 2. Systemic pesticide to control soil and folia pests
- 3. 40 Litres of grwoing media per screen
- Air pot technology •
- MPS (Mona Plant System) Irrigation optional •
- 1800mm height from ground level when planted

## TITLE Green-Screen 1800mm x 1200mm

| DRAWN BY   | DATE     | SCALE | SHEET SIZE |  |
|------------|----------|-------|------------|--|
| RW         | 26/10/16 | 1:10  | A3         |  |
| DRAWING No | REVISION |       |            |  |
| GTS        | A2       |       |            |  |