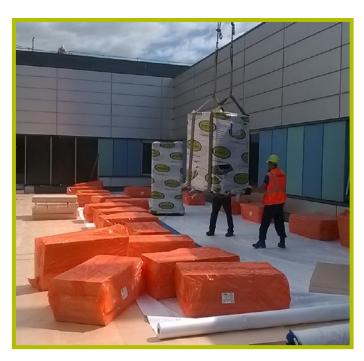

#### **The Products**

Grace Landscapes won the contract to provide the landscaping and enlisted the help of Green-tech to supply Green-tree Extensive roof garden substrate and gt Roofdrain which are the essential key products of a roof garden. Green-tech also supplied GRB Plus which provides ground protection and stabilisation and basalt chippings to offer a decorative finish.

gt Roofdrain provides an easy-to-install lightweight drainage layer and water reservoir to sustain plant growth. This is ideal for roof gardens where appropriate drainage is essential and the basalt chippings are lightweight and were used for decorative purposes within the landscaping scheme.