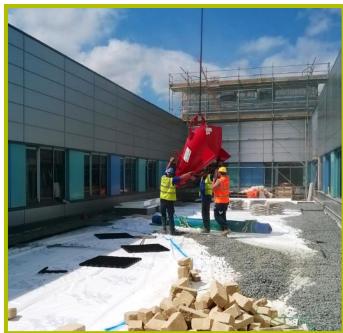

#### **The Products**

Grace Landscapes won the contract to provide the landscaping and enlisted the help of Green-tech to supply Green-tree Extensive roof garden substrate and gt Roofdrain which are the essential key products of a roof garden. Green-tech also supplied GRB Plus which provides ground protection and stabilisation and basalt chippings to offer a decorative finish.

gt Roofdrain provides an easy-to-install lightweight drainage layer and water reservoir to sustain plant growth. This is ideal for roof gardens where appropriate drainage is essential and the basalt chippings are lightweight and were used for decorative purposes within the landscaping scheme.