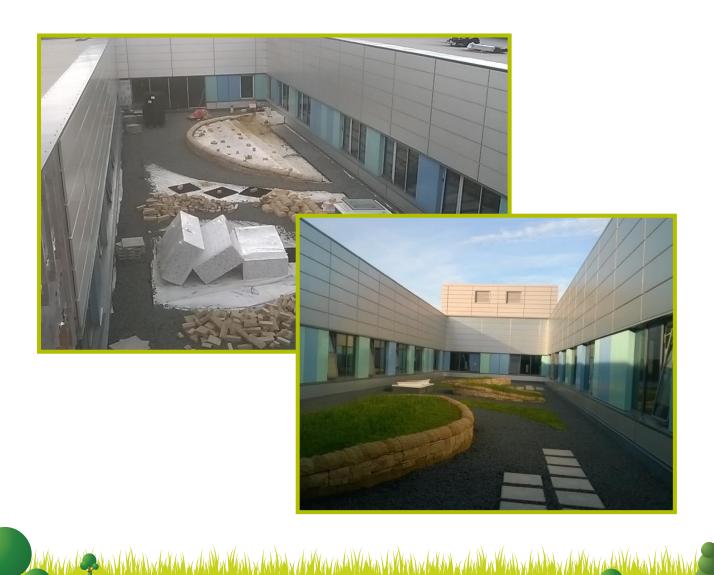

## **The Project**

The new emergency care centre includes accident and emergency facilities, a 36 bed short stay unit, a new main entrance for the hospital and specialist diagnostic equipment. It proposes to be a one stop shop for the people of Gateshead and the surrounding area. There was a requirement for a courtyard roof garden to offer a soothing view for the patients and visitors of the emergency care wards.

The new courtyard roof garden, designed by Southern Green Architects was to provide colour and height with minimal maintenance, all within the load bearing constraints associated with a roof garden.

### The outcome

Darren Hardman North East Regional Manager from Grace Landscapes comments:

"We've worked with Green-tech for a number of years. Their advice and attention to detail is always appreciated. They stock a huge range of products and can always deliver quickly. Their roof garden products were perfect for this job and we were delighted with the results, as is the client."