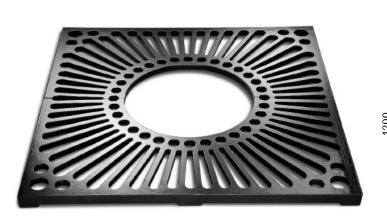

# Coverdale 1200mm x 1200mm

## **Material:**

100% recycled engineering grade 250 cast iron as standard. Also available in any grade of recycled ductile cast iron.

#### **Standard Finish:**

Zinc rich primer and metal shield top coat. Finished as standard in satin black, also available in any RAL/BS colour.