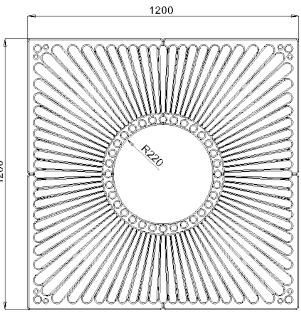

# Coverdale 1200mm x 1200mm

# **Supporting Frames:**

gtDales Collection Coverdale 1200mm x 1200mm is a 2 piece grille and requires a Type 1 support frame. If a tree guard is required, a Type 2 support frame should be installed.