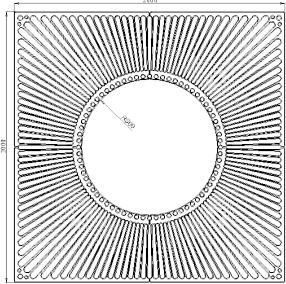

nished as standard in satin black, also available in any RAL/BS colour.

# Irrigation Holes & Covers:

Green-tech can supply tree grilles with irrigation holes and covers. Pattern alterations can also be made to allow grilles to accept uplighters.

#### **Supporting Frames:**

gtDales Collection Coverdale 2000mm x 2000mm is a 2 piece grille and requires a Type 1 support frame. If a tree guard is required, a Type 2 support frame should be installed.

#### **Tree Guards:**

Green-tech offer a large range of tree guards which fix directly to the supporting frames to provide an extremely rigid and effective method of tree protection.

# **Security Clips:**

Security Clips are available to prevent unauthorised removal of the tree grille segments and to further increase the systems rigidity.









Rabbit Hill Business Park, Great North Road, Arkendale, Knaresborough HG5 0FF **T:** 01423 332100 **E:** sales@green-tech.co.uk **W:** www.green-tech.co.uk **Facebook:** @greentechuk **Twitter:** @greentechltd