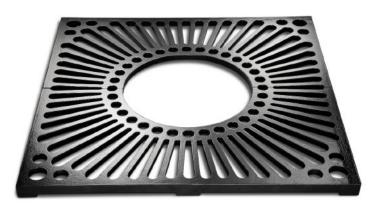

# Coverdale 2000mm x 2000mm

#### Material:

100% recycled engineering grade 250 cast iron as standard. Also available in any grade of recycled ductile cast iron.

# **Standard Finish:**

Zinc rich primer and metal shield top coat. Finished as standard in satin black, also available in any RAL/BS colour.