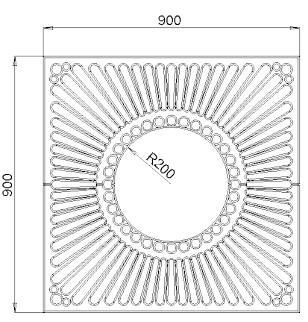

# Coverdale 900mm x 900mm

## **Supporting Frames:**

gtDales Collection Coverdale 900mm x 900mm is a 2 piece grille and requires a Type 1 support frame. If a tree guard is required, a Type 2 support frame should be installed.