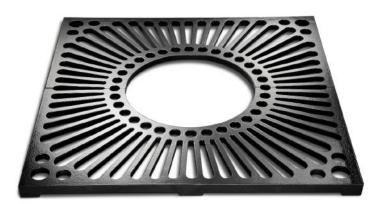

# Coverdale 900mm x 900mm

#### Material:

100% recycled engineering grade 250 cast iron as standard. Also available in any grade of recycled ductile cast iron.

# **Standard Finish:**

Zinc rich primer and metal shield top coat. Finished as standard in satin black, also available in any RAL/BS colour.