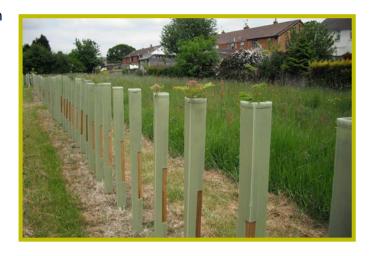

## **Defender Pro**

The Defender Pro tree shelter not only offers faster tree growth and increased survival rates but it is also able to reduce the cost of planting and maintenance. The square construction of the Defender Pro enables it to be delivered to the point of application 'flat pack' thus enabling larger quantities to be transported easier and at a lower cost than the conventional round rigid tree shelter. The unique staking and securing system of the Defender Pro ensures planting is done simply and swiftly whilst maintenance can be carried out with the same level of simplicity and speed. Manufactured from environmentally responsible and 100% recyclable UV stabilised polypropylene the Defender Pro has a built-in radial top lip to minimise abrasion to the tree stem and a perforated line to ensure the shelter splits open as the girth of the tree increases in size.

## **Technical Information**

- Manufactured from UV stabilised polypropylene
- Harmless to the environment
- Durable twin-wall construction
- Designed to be transported flat pack
- Estimated life span 5 7 years
- 100% recyclable
- Radial top lip to minimise abrasion to tree stem
- Unique 'no ties' securing system to the tree stake
- Perforated line allowing the shelter to split open as the girth of the tree increases in size