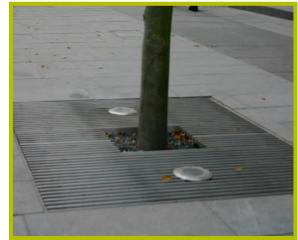

# **Dentdale Tree Grille**

The Dales Collection Dentdale Tree Grille is manufactured entirely in the UK from galvanised steel with a satin brushed finish. The Dentdale is supplied in 2 halves and inserted into a Type 1 Support Frame, which stabilises the grille, preventing shrinkage and subsidence of the tree pit. The Dentdale can be installed with a Dales Collection tree guard. To install the Dentdale with a tree guard a Type 2 Support Frame is required, see 'Support Frames' specification sheet for further details.