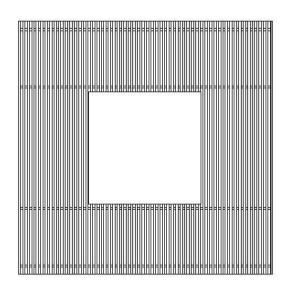

# **Dentdale Tree Grille**

The Dales Collection Dentdale Tree Grille is manufactured entirely in the UK from galvanised steel with a satin brushed finish. The Dentdale is supplied in 2 halves and inserted into a Type 1 Support Frame, which stabilises the grille, preventing shrinkage and subsidence of the tree pit. The Dentdale can be installed with a Dales Collection tree guard. To install the Dentdale with a tree guard a Type 2 Support Frame is required, see 'Support Frames' specification sheet for further details.

## **Size Specification**

Available in a large range of sizes: 800, 900, 1000, 1200, 1400, 1500, 1800 & 2000mm<sup>2</sup>

Grilles are also available rectangular, circular and to any bespoke dimension required