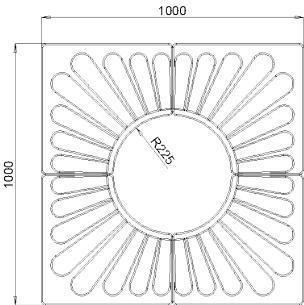

# Garsdale 1000mm x 1000mm

## **Supporting Frames:**

gtDales Collection Garsdale 1000mm x 1000mm is a 2 piece grille and requires a Type 1 support frame. If a tree guard is required, a Type 2 support frame should be installed.