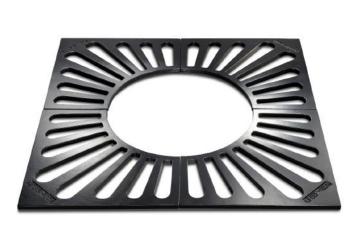

# Garsdale 1000mm x 1000mm

## **Supporting Frames:**

gtDales Collection Garsdale 1000mm x 1000mm is a 2 piece grille and requires a Type 1 support frame. If a tree guard is required, a Type 2 support frame should be installed.