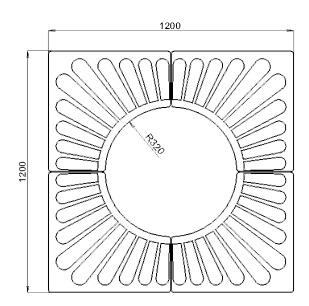

# Garsdale 1200mm x 1200mm

## **Supporting Frames:**

gtDales Collection Garsdale 1200mm x 1200mm is a 4 piece grille and requires a Type 2 support frame.