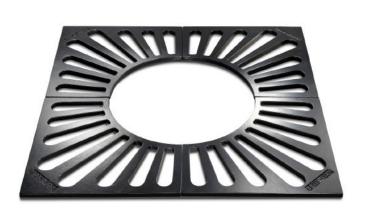

# Garsdale 1200mm x 1200mm

## **Supporting Frames:**

gtDales Collection Garsdale 1200mm x 1200mm is a 4 piece grille and requires a Type 2 support frame.