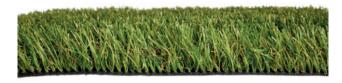

## **GT Contract Turf 30mm**

A great mid-range artificial grass with 30mm pile height and C Shaped Blades. Density of approx 18,900 stitches per m2. Soft to touch and very durable with its C Shaped Blades.

Product Application: Gardens, terrace & roof gardens, patio & decking, play areas, pool surrounds, municipal landscaping Pile Height mm ±5%: 30 Gauge: 3/8" Production Method (DIN61151): Tufted Stitches for 10cm +/-1: 16 Stitches for m<sup>2</sup> approx: 18,900 Total Weight gr/m<sup>2</sup> +/-5%: 2,530 gr/ m<sup>2</sup> Water Permeability (P 90107requirements>63 l/h): 60 litre/min Composition: PE Monofilament straight & PP Monofilament curled Blade Type: C Shaped Blades Colour: 4-Tone Primary Backing: 100 % Polypropylene Primary Backing Weight: gr/m<sup>2</sup> +/- 8% 120 gr/m<sup>2</sup> **Backing:** Latex **Backing Weight:** gr/m<sup>2</sup> +/-10% 1,078 gr/m<sup>2</sup> UV Stability: 10 years

- 📔 30mm Pile Height
- Latex backing, pre-punched for drainage
- 10 year UV protection
- Doesn't require a sand infill
- S Available in 2m width
- Available in 4m width

Green-tech endeavour to ensure that the information given on this technical data sheet is accurate, but accept no liability for its use or its suitability for particular application.