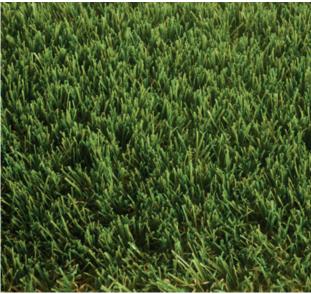

## **GT Contract Turf 30mm**

A great mid-range artificial grass with 30mm pile height and C Shaped Blades. Density of approx 18,900 stitches per m2. Soft to touch and very durable with its C Shaped Blades.

Product Application: Gardens, terrace & roof gardens, patio & decking, play areas, pool surrounds, municipal landscaping Pile Height mm ±5%: 30 Gauge: 3/8" Production Method (DIN61151): Tufted Stitches for 10cm +/-1: 16 Stitches for m<sup>2</sup> approx: 18,900 Total Weight gr/m<sup>2</sup> +/-5%: 2,530 gr/ m<sup>2</sup> Water Permeability (P 90107requirements>63 l/h): 60 litre/min Composition: PE Monofilament straight & PP Monofilament curled Blade Type: C Shaped Blades Colour: 4-Tone Primary Backing: 100 % Polypropylene Primary Backing Weight: gr/m<sup>2</sup> +/- 8% 120 gr/m<sup>2</sup> **Backing:** Latex **Backing Weight:** gr/m<sup>2</sup> +/-10% 1,078 gr/m<sup>2</sup> UV Stability: 10 years

- 📔 30mm Pile Height
- Latex backing, pre-punched for drainage
- 10 year UV protection
- Doesn't require a sand infill
- S Available in 2m width
- Available in 4m width

Green-tech endeavour to ensure that the information given on this technical data sheet is accurate, but accept no liability for its use or its suitability for particular application.