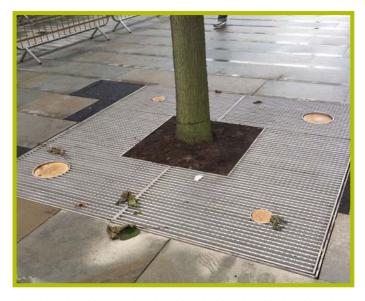

# Kingsdale Tree Grille

The Kingsdale Dales Collection Tree Grille is manufactured entirely in the UK from from Stainless Steel They are supplied in 2 halves and inserted into a Type 1 Support Frame, which stabilises the grille, preventing shrinkage and subsidence of the tree pit. The Kingsdale can be installed with a Dales Collection tree guard. To install the Kingsdale with a tree guard a Type 2 Support Frame is required, see 'Support Frames' specification sheet for further details.

## **Size Specification**

1000mm x 1000mm Kingsdale: Internal Aperture: 400mm sq

1200mm x 1200mm Kingsdale Internal Aperture: 450mm sq