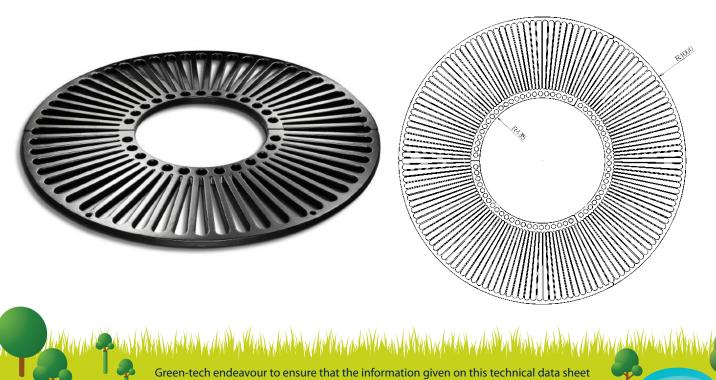

# Littondale 2000mm dia

## **Supporting Frames:**

gtDales Collection Littondale 2000mm dia. is a 3 piece grille and requires a Type 2 support frame.