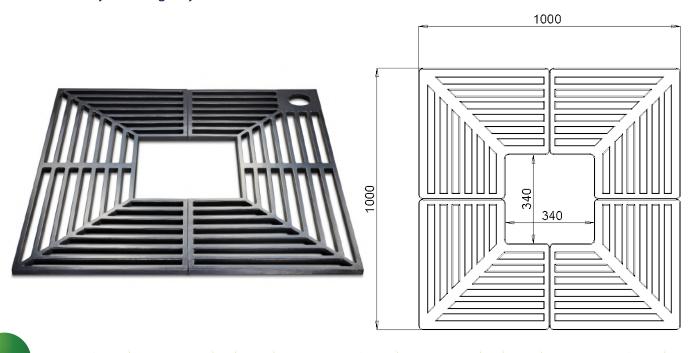

# Newdale 1000mm x 1000mm

## **Supporting Frames:**

gtDales Collection Newdale 1000mm x 1000mm is a 4 piece grille and requires a Type 2 support frame.