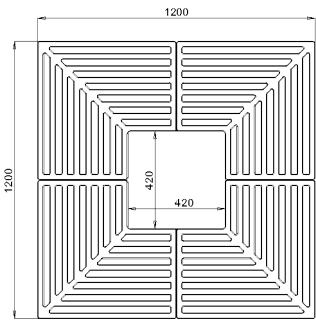

# Newdale 1200mm x 1200mm

## **Supporting Frames:**

gtDales Collection Newdale 1200mm x 1200mm is a 2 piece grille and requires a Type 1 support frame.