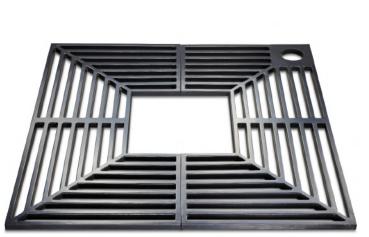

# Newdale 1400mm x 1400mm

# **Supporting Frames:**

gtDales Collection Newdale 1400mm x 1400mm is a 2 piece grille and requires a Type 1 support frame.