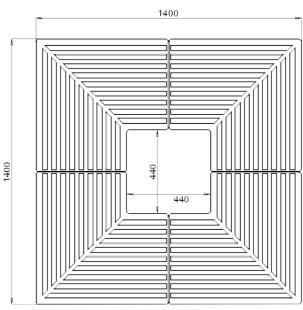

# Newdale 1400mm x 1400mm

# **Supporting Frames:**

gtDales Collection Newdale 1400mm x 1400mm is a 2 piece grille and requires a Type 1 support frame.