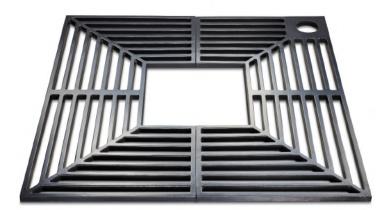

# **Newdale 1800mm x 1800mm**

#### Material:

100% recycled engineering grade 250 cast iron as standard. Also available in any grade of recycled ductile cast iron.

## **Standard Finish:**

Zinc rich primer and metal shield top coat. Finished as standard in satin black, also available in any RAL/BS colour.

## **Supporting Frames:**

gtDales Collection Newdale 1800mm x 1800mm is a 4 piece grille and requires a Type 2 support frame.