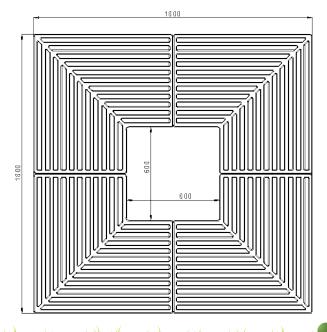

# **Newdale 1800mm x 1800mm**

## **Supporting Frames:**

gtDales Collection Newdale 1800mm x 1800mm is a 4 piece grille and requires a Type 2 support frame.