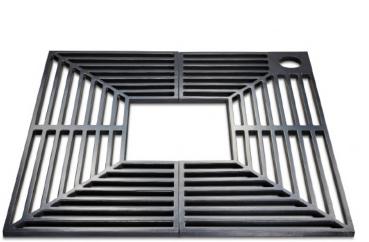

# Newdale 770mm x 770mm

# **Supporting Frames:**

gtDales Collection Newdale 770mm x 770mm is a 2 piece grille and requires a Type 1 support frame. If a tree guard is required, a Type 2 support frame should be installed.