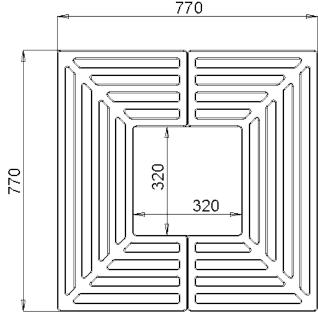

# Newdale 770mm x 770mm

# **Supporting Frames:**

gtDales Collection Newdale 770mm x 770mm is a 2 piece grille and requires a Type 1 support frame. If a tree guard is required, a Type 2 support frame should be installed.