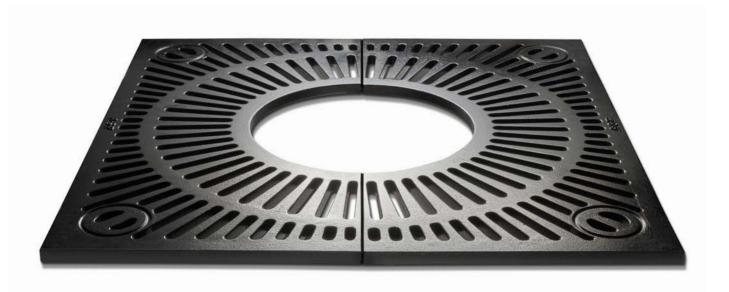

# Raydale 1500mm x 1500mm

#### **Material:**

100% recycled engineering grade 250 cast iron as standard. Also available in any grade of recycled ductile cast iron.

#### **Standard Finish:**

Zinc rich primer and metal shield top coat. Finished as standard in satin black, also available in any RAL/BS colour.

## **Supporting Frames:**

gtDales Collection Raydale 1500mm x 1500mm is a 4 piece grille and requires a Type 2 support frame.