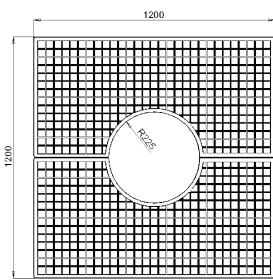

# Ribblesdale 1200mm x 1200mm

## **Supporting Frames:**

gtDales Collection Ribblesdale 1200mm x 1200mm is a 2 piece grille and requires a Type 1 support frame. If a tree guard is required, a Type 2 support frame should be installed.