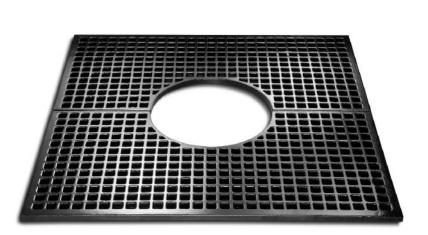

# Ribblesdale 1200mm x 1200mm

## **Supporting Frames:**

gtDales Collection Ribblesdale 1200mm x 1200mm is a 2 piece grille and requires a Type 1 support frame. If a tree guard is required, a Type 2 support frame should be installed.