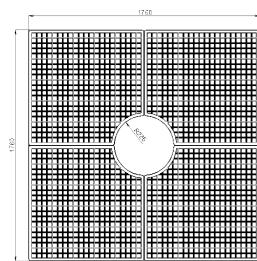

# Ribblesdale 1760mm x 1760mm

## **Supporting Frames:**

gtDales Collection Ribblesdale 1760mm x 1760mm is a 4 piece grille and requires a Type 2 support frame.