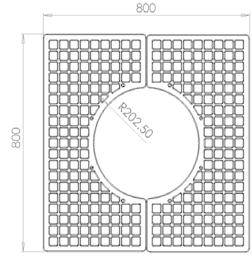

# Ribblesdale 800mm x 800mm

# **Supporting Frames:**

gtDales Collection Ribblesdale 800mm x 800mm is a 2 piece grille and requires a Type 1 support frame. If a tree guard is required, a Type 2 support frame should be installed.