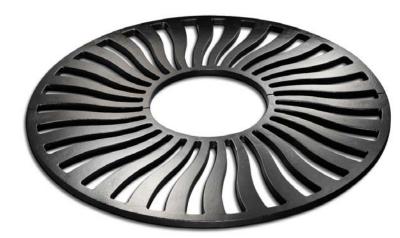

# Wave 1200mm dia.

#### Material:

100% recycled engineering grade 250 cast iron as standard. Also available in any grade of recycled ductile cast iron.

### **Standard Finish:**

Zinc rich primer and metal shield top coat. Finished as standard in satin black, also available in any RAL/BS colour.