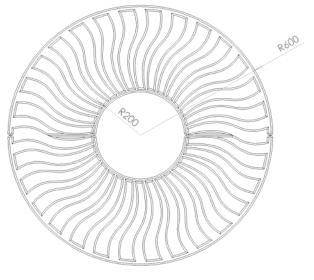

coat. Finished as standard in satin black, also available in any RAL/BS colour.

### Irrigation Holes & Covers:

Green-tech can supply tree grilles with irrigation holes and covers. Pattern alterations can also be made to allow grilles to accept uplighters.

### **Suporting Frames:**

gtDales Collection Wave 1200mm dia. is a 2 piece grille and requires a Type 1 support frame. If a tree guard is required, a Type 2 support frame should be installed.

### **Tree Guards:**

Green-tech offer a large range of tree guards which fix directly to the supporting frames to provide an extremely rigid and effective method of tree protection.

## **Security Clips:**

Security Clips are available to prevent unauthorised removal of the tree grille segments and to further increase the systems rigidity.