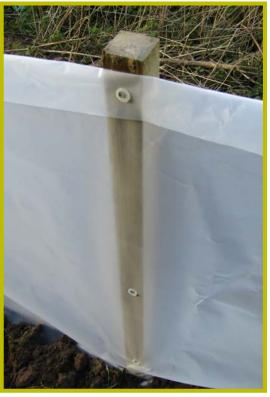

Install by digging a trench and installing the polythene barrier to create a fence with wooden stakes, washers and nails.

| Roll Size           | 1m x 100m                             |
|---------------------|---------------------------------------|
| Roll Weight         | 23.44kg                               |
| Material            | Natural Recycled Singlewound Film UVI |
| Colours Available   | Clear / Green Tint                    |
| Additives & Percent | 3% UVI UVR 95 Ultra Violet Inhibitor  |