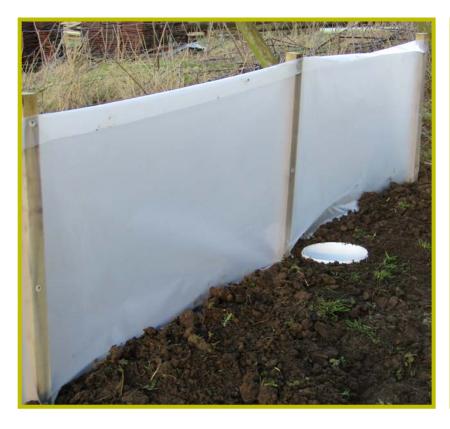

## gt Newt Fencing

1000 gauge polythene barrier for use as newt, amphibian and reptile fencing. The 100% recycled polythene barrier provides exceptional tear resistance and strength in exposed areas, the ideal material for trapping, providing a refuge or surveying newts. UV Stabilised for up to five years.

Install by digging a trench and installing the polythene barrier to create a fence with wooden stakes, washers and nails.

| Roll Size           | 1m x 100m                             |
|---------------------|---------------------------------------|
| Roll Weight         | 23.44kg                               |
| Material            | Natural Recycled Singlewound Film UVI |
| Colours Available   | Clear / Green Tint                    |
| Additives & Percent | 3% UVI UVR 95 Ultra Violet Inhibitor  |