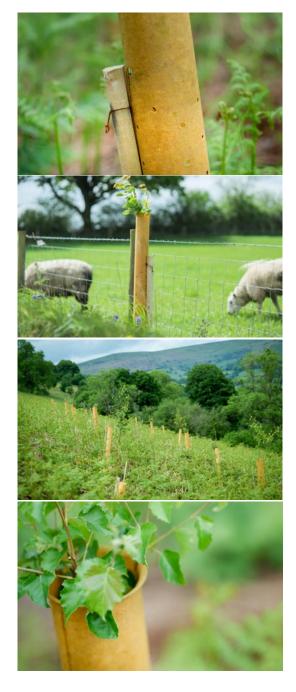

# NexGen Biodegradable Vole Guards

#### **Heights:**

• 0.2m - voles

#### **Construction:**

- Light and robust for ease of transport and handling
- Longitudinally rigid so tree shelters can be pushed into the soil
- Vertical split to allow vole guard to expand as the tree grows
- Strong recoil to ensure vole guard stays on the tree in windy conditions

#### **Durability:**

- Long-term resistance to water and premature microbial degradation
- Starts to break down after five years, depending on location, tree canopy, soil type and microbe content

### Packaging:

- 100% biodegradable
- pH neutral
- Ecotoxicity neutral
- Metal ties degrade over time

#### Packaging:

Compostable boxes

NexGen shelters are made from biodegradable materials, this means they can vary in colour over time. These variations help the shelters blend naturally into the countryside and do not affect how they perform.