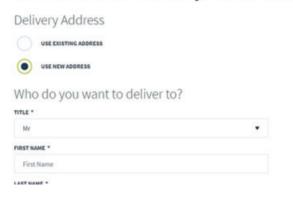

### Checkout Delivery Address

- 6. Using the existing address will default to the billing address which we hold for you, you can enter your own delivery address at this point. Once the address is entered can you can continue.
- 7. Select the delivery option, any notes for delivery requirements (vehicle size, restrictions or site contact) can be added here, confirm billing address, agree to our T&C's and then pay on account.