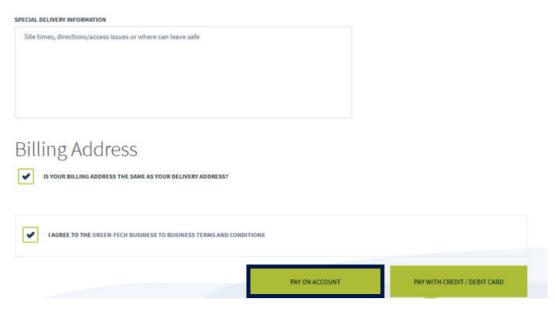

### Checkout Delivery Address

- 6. Using the existing address will default to the billing address which we hold for you, you can enter your own delivery address at this point. Once the address is entered can you can continue.
- 7. Select the delivery option, any notes for delivery requirements (vehicle size, restrictions or site contact) can be added here, confirm billing address, agree to our T&C's and then pay on account.

## Be sure to select the Ground Control carriage option to benefit from the £10 carriage on orders below £300

Paying on account will not require a card payment; you will then receive a copy of your order and email updates once your order has been processed.