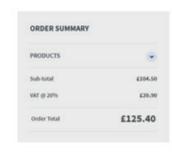

### Checkout Delivery Address

- 6. Using the existing address will default to the billing address which we hold for you, you can enter your own delivery address at this point. Once the address is entered can you can continue.
- 7. Select the delivery option, any notes for delivery requirements (vehicle size, restrictions or site contact) can be added here, confirm billing address, agree to our T&C's and then pay on account.

## Be sure to select the Ground Control carriage option to benefit from the £10 carriage on orders below £300

Paying on account will not require a card payment; you will then receive a copy of your order and email updates once your order has been processed.