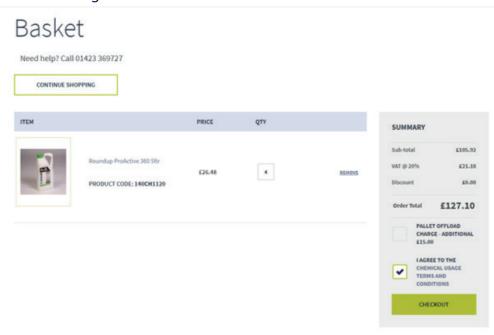

#### **Ordering:**

Searching for products can be done by the search bar or clicking through each section on the products tab. An online ordering guide is below:

- 1. Find the product you want to order, update the quantity and add to basket
- 2. Choose to continue shopping, or checkout
- 3. If purchasing chemicals, be sure to click the T&C's box, likewise, if you require offload, please tick the box for tail lift offload charges

4. When ready, press checkout